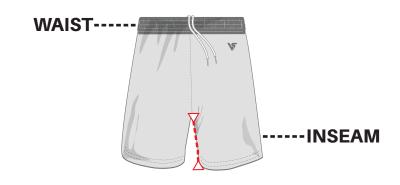

#### **Garment Measurments:**

Chest: Lay the garment flat and measure from one underarm point across to the other.

Length: Measure from the top of the neck, straight down to the bottom of the garment.

Waist (Pants/Skirts): With the garment lying flat, measure across the waistband from one side to the other.

Inseam: Measure along the inside seam from the crotch to the bottom of the leg hem