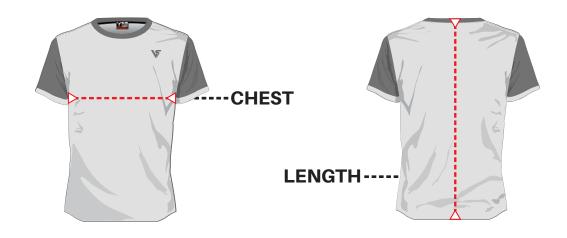

#### **Garment Measurments:**

Chest: Lay the garment flat and measure from one underarm point across to the other.

Length: Measure from the top of the neck, straight down to the bottom of the garment.

Waist (Pants/Skirts): With the garment lying flat, measure across the waistband from one side to the other.